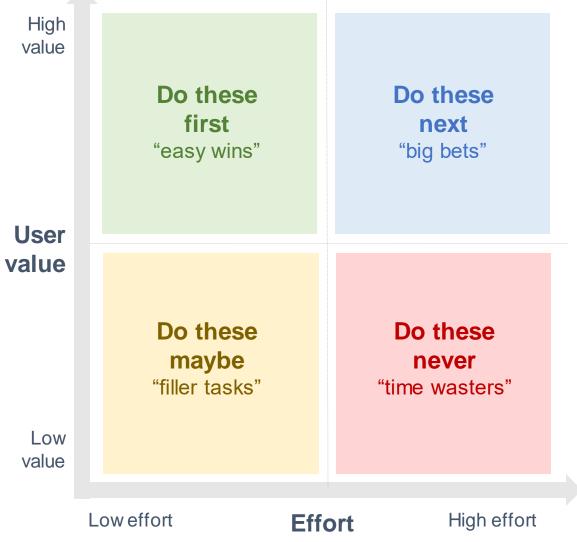

## **Prioritization matrix**

- Input from users and stakeholders
  helps us determine the level of value
- Input from the modernization team helps determine level of effort
- Additionally, revisiting and analysis of outstanding backlog enhancement requests