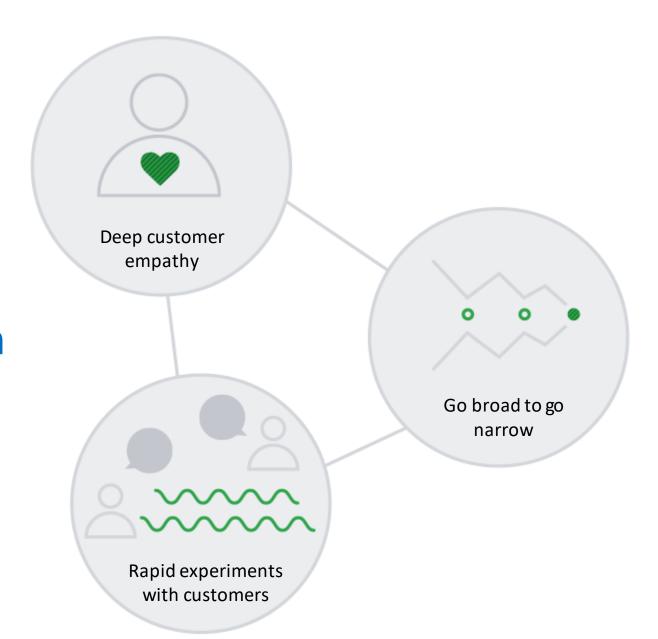

## **Human-Centered Design**

Design doesn't just mean making things look pretty

Human-centered design is an approach to problem-solving that puts people at the center of the process

## **Empathy**

Knowing customers better than they know themselves

Deep customer empathy

## **Broad to narrow**

Iterating your way to the answer

Go broad to go narrow

## **Rapid experiments**

Getting tangible and learning from customers quickly