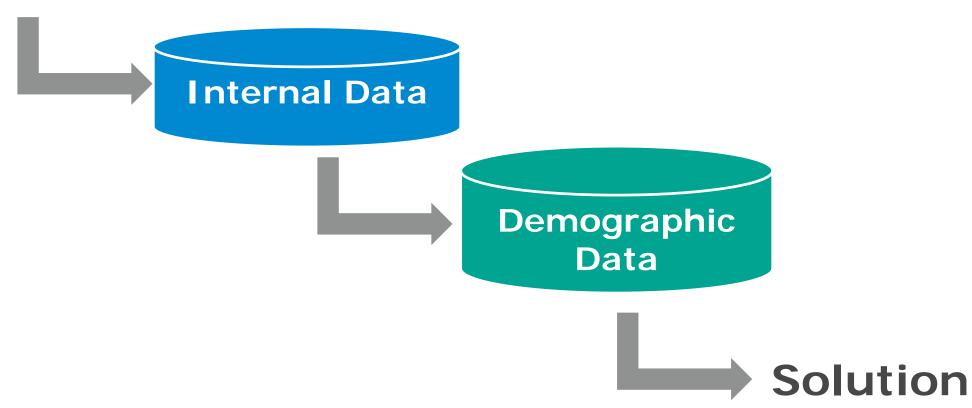

### **GUIDING PRINCIPAL**

When combined and given a context, data become information that can be compared, sorted, and analyzed to answer important questions about how to change programs and policies to improve both community conditions and people's lives.