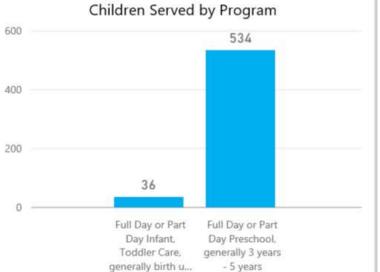

FOR YOUTH DEVELOPMENT®
FOR HEALTHY LIVING
FOR SOCIAL RESPONSIBILITY

## FROM DATA TO INSIGHT

THE 500 CITIES PROJECT DATA LAUNCH YMCA OF THE USA RESEARCH, EVALUATION & DATA SCIENCES December 7, 2016







### **GUIDING PRINCIPAL**

When combined and given a context, data become information that can be compared, sorted, and analyzed to answer important questions about how to change programs and policies to improve both community conditions and people's lives.

What Counts? Harnessing Data for America's Communities



### Problem or Question



# EARLY CHILDHOOD EQUITY INITIATIVE



#### Select an Association











| 23.9%                   | 5.9%                                 | 12.5%                |
|-------------------------|--------------------------------------|----------------------|
| Non-English<br>Speakers | Adults with No<br>High School Degree | Born<br>Outside U.S. |
| 12.0%                   | 30.7%                                | 7.3%                 |
| Single Parents          | Adults Not in<br>Labor Force         | Poverty<br>Rate      |
| 47.2%<br>Owned Homes    | 3                                    | 1                    |
|                         | Physical<br>Environment              | Food<br>Environment  |
| omica nomes             | Rank Quartile                        | Index Quartile       |

### Sample YMCA

| Select Facility |                              |  |
|---