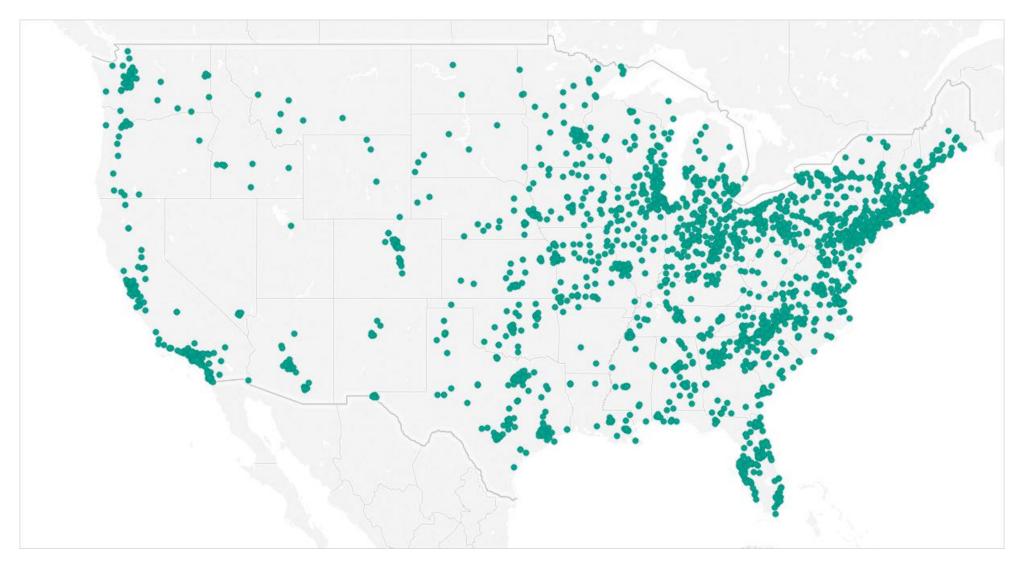

## FROM DATA TO INSIGHT

THE 500 CITIES PROJECT DATA LAUNCH YMCA OF THE USA RESEARCH, EVALUATION & DATA SCIENCES December 7, 2016

What Counts? Harnessing Data for America's Communities